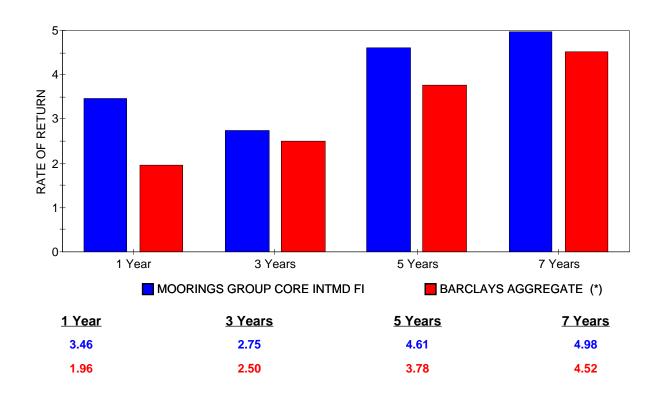

## TOP GUNS PSN CORE FIXED INCOME UNIVERSE PERIODS ENDING MARCH 31, 2016



PSN

## THE MOORINGS GROUP LLC CORE INTERMEDIATE FIXED INCOME



Criteria: The PSN universes were created using the information collected through the PSN investment manager questionnaire and use only gross of fee returns. Mutual fund and commingled fund products are not included in the universe. PSN Top Guns investment managers must claim that they are GIPS compliant. The top ten performers for the latest most recent quarter period ending MARCH 31, 2016 become the 1 STAR TOP GUNS. The top ten performers for the latest 1 year period ending MARCH 31, 2016 become the 2 STAR TOP GUNS.

The content of the Investment Manager Top Guns is intended for use by qualified investment professionals. Please consult with an investment professional before making any investment using content or implied content from any Investment Manager Top Guns.

All Rights Reserved.